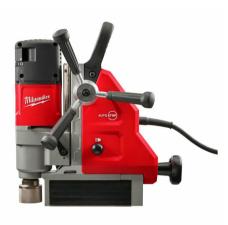

## MDP 41 | Magnetic drilling press with permanent magnet

- o 1200 Watt powerful motor with optimised drilling speed
- 2 speed gear box for optimised drilling speed with 475 and 730 rpm's when using annual cutters or twist drill bits
- AUTOSTOP™ lift-off detection: Detects excess rotation and automatically cuts power to the drill for best user protection
- Self-powered permanent magnet with 8890 N of holding force prevent accidental magnet deactivation for improved user protection and easy alignment
- O Maximum drilling capacity of 41 mm with use of annual cutters and 13 mm straight shank twist drill bits

| Max. diameter broaching capacity (mm)             | 41         |
|---------------------------------------------------|------------|
| Max. depth broaching capacity (mm)                | 50         |
| Max. drilling solid bit (mm)                      | 13         |
| Magn. holding power (at drill point pressure) (N) | 8890       |
| Weight (kg)                                       | 14.0       |
| Supplied in                                       | Kitbox     |
| Article Number                                    | 4933451014 |